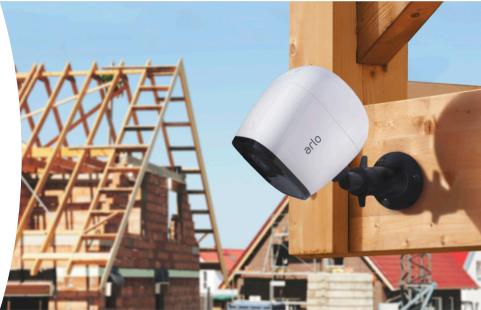

# Arlo Go Mobile HD Security Camera

100% Wire-Free, Easy Installation, Seamless Security

### Weather-resistant

Put Arlo anywhere-