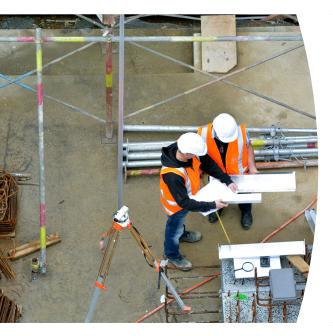

# Keep watch of your job sites from anywhere

Construction sites can face a unique range of safety and security issues, including accidents, vandalism, and theft. Unlike other cameras, Arlo Go cameras can work anywhere, without power or wired Internet and are a convenient solution for any construction site. Delivering safety, efficiency and peace of mind – every worksite should have at least one Arlo Go camera.

### Provide a safer workplace

- Check-in any time to see if workers are following safety protocols.
- Review cloud recordings and stored footage to identify and prevent hazards at the site, and plan proactive risk mitigation steps.