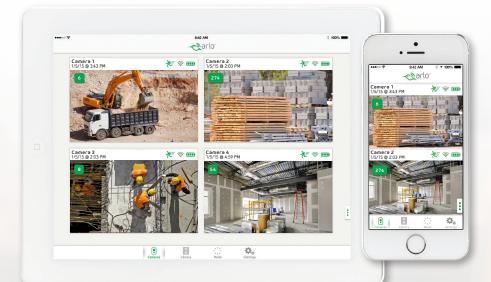

### Remote access from anywhere

- · Check-in anytime.
- · Schedule recordings.
- Track multiple sites with streaming video -anywhere, anytime.

### Live Streaming

### **Mobile Alerts**