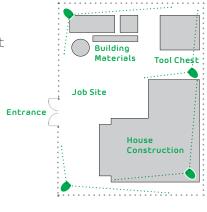

### Prevent theft, day or night

"Losses from construction site theft amount to over \$1 billion every year." Make Arlo Go your after-hours security patrol.

- Protect your assets and reduce thefts and vandalism at your site.
- Receive instant alerts any time someone goes where they shouldn't be - day or night.

### Remote access from anywhere

- · Check-in anytime.
- · Schedule recordings.
- Track multiple sites with streaming video -anywhere, anytime.