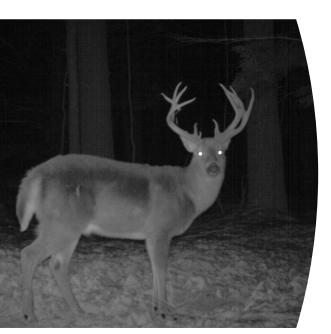

#### View animal activities

- Perform wildlife research to study animal behavior and migration patterns, and compile a record of species.
- Capture wildlife after dark with night vision.
- · Watch for overhunting/overfishing.

#### Hunting

- View animals in the field during different times of the day without disturbing them.
- · Locate and identify nocturnal animals with the built-in night vision.
- Study migratory and feeding patterns.
- · Monitor game species.
- Identify best areas and best times to hunt the species you are seeking.
- Keep an eye on your tree stand year round
- See what the competition is doing on your hunting grounds