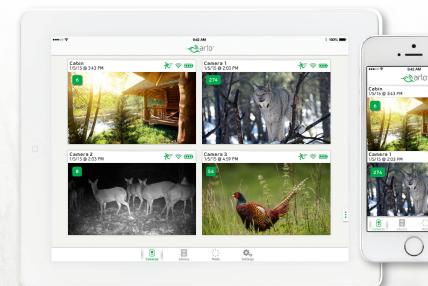

#### Features

100% Wire-Free Free of power cords

Mobile Connectivity

SD Card Slot

2-Way Audio

Night Vision

Live Streaming

Watch live streamed or

Weather-resistant Put Arlo anywhere-

**Mobile Alerts** 

**HD Quality** 

detailed video

Keep eyes out day or night

Arlo

Learn More about Arlo Go

<sup>\*</sup>Requires compatible device and wireless service plan. Add'l restrictions and data charges may apply. Coverage and service not available everywhere. May incur data rates/usage.