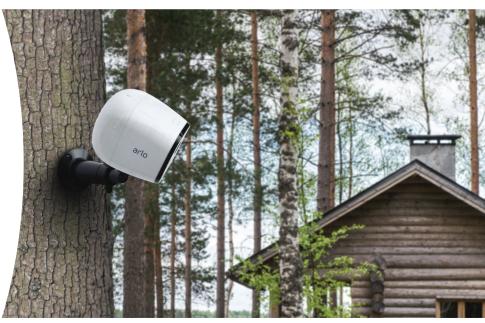

# Keep eyes out day or night

With Arlo Go's long lasting battery + solar charging accessory, it's easier to keep track of trails and wildlife from anywhere. Other trail cams can only store stills or short videos on an SD Card to capture video which requires getting to the site and managing the card in order to see retrieve recordings. With Arlo Go, you can monitor the trail from anywhere, anytime and change your course if there is activity to pursue. Quickly and easily install and move as needed.

- Easy to install, small equipment size, no back room to maintain.
- Free mobile and web apps so you can monitor your business from anywhere.
- · Works anywhere on the LTE network coverage areas\*.
- · Easily move cameras to new locations based on your needs, with our innovative mounts.
- No DVRs or tapes to maintain or risk damaging. Recordings are instantly stored in the cloud, so you have the evidence you need.
- Rechargeable Battery: Long lasting, takes the expense out of uninterrupted security.