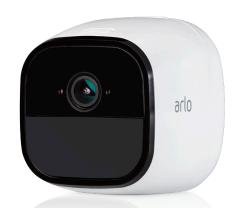

### Arlo Go Mobile HD Security Camera

100% Wire-Free, Easy Installation, Seamless Security

## Arlo Go Mobile HD Security Camera

100% Wire-Free, Easy Installation, Seamless Security

#### 100% Wire-Free Free of power cords

#### SD Card Slot

#### 2-Way Audio

#### Night Vision

#### Weather-resistant

Mobile Connectivity

Put Arlo anywhere—