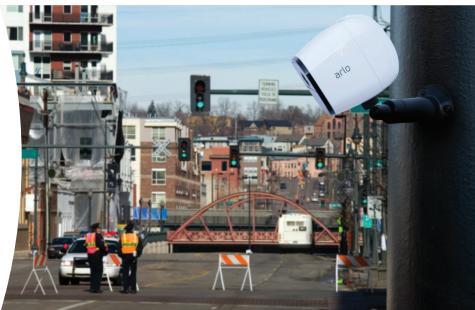

#### Every angle covered

- Watch over an active crime scene and keep officers safe by evaluating the situation before dispatching a team.
- Monitor known crime areas around the clock from anywhere, anytime and deter criminal activities by active intervention or immediate dispatch of personnel. Cameras can be placed at multiple locations and vantage points on the street.
- Covert surveillance, so your undercover officers can keep an eye on identified locations without putting themselves in harm's way.
- Ensure full evidentiary chain integrity with recorded activities
- Monitor DUI checkpoints.

#### Law Enforcement - Mobile Video Surveillance

## Why Choose Arlo Go?

Surveillance used to mean the placement of UC's, rolling bucket trucks, and installing expensive cameras in fake utility cabinets. NETGEAR has revolutionized how agencies can deploy covert video surveillance. Cameras can now be deployed in minutes. UCs are less at risk. Also, video can be easily shared with the chain of command... from the task force to the DA's office.